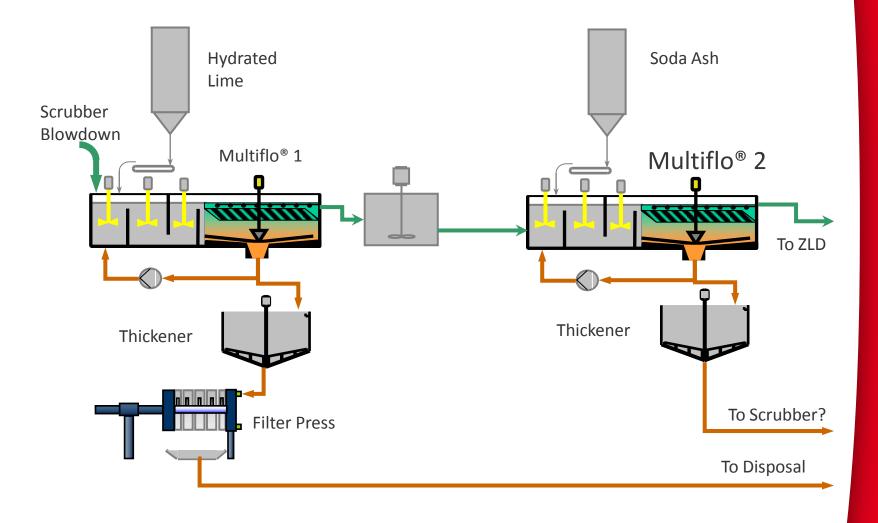

# HPD

### McIlvaine Hot Topic Hour

#### Nuclear Power Plant Water Treatment Thursday, July 1, 2010



Solutions & Technologies



#### Introduction



#### HPD is a subsidiary of Veolia Water Solutions & Technologies



#### "Process Water"

- Polishing demin regen
- Boron blowdown
- Laundry drains

- Non-Process
  - River water
  - Reclaim (grey) water
  - Cooling tower blowdown

 $( \mathbf{f} )$ 

### Actiflo<sup>®</sup> Turbo Clarification



#### Turbomix®





#### **Two Stage Softening**



#### Removal of Suspended Solids: Packaged Actiflo<sup>®</sup> Clarifier



 $\bigcirc$ 

Confidential to HPD

#### **Discfilter Operation**



#### **Discfilter Applications**



- Process Water Filtration
- Process Water Recovery
- Aquaculture

Effluent Filtration

- Water Reuse
- Title 22 Applications



#### HPD CeraMem<sup>®</sup> Product

- Long life
- High temperature > 200 C.
- Chemical cleanability can take pH 2 13 cleaning solutions.
- Robust and can take high operating and backpulse pressures
- Absolute TSS barrier









#### Degreaser Bath Recovery

- cross-flow system for treatment of alkaline
- Portable systems



#### OPUS - II

CERAMEM CERAMIC WAC-NA-IX REVERSE MEMBRANE SYSTEM SOFTENER **OSMOSIS** ALKALI 1 ALKALI 2 ALKALI 3 CARBON DIOXIDE ACID M М M M PRODUCED PRODUCT