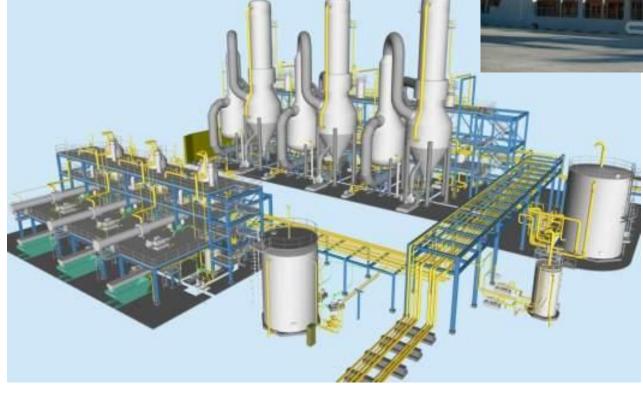

#### Zero Liquid Discharge

#### Water Reclamation

- Biological treatment
- UF, RO
- 3 1,060 GPM MVR Evaporators
- 3 30 GPM Crystallizers