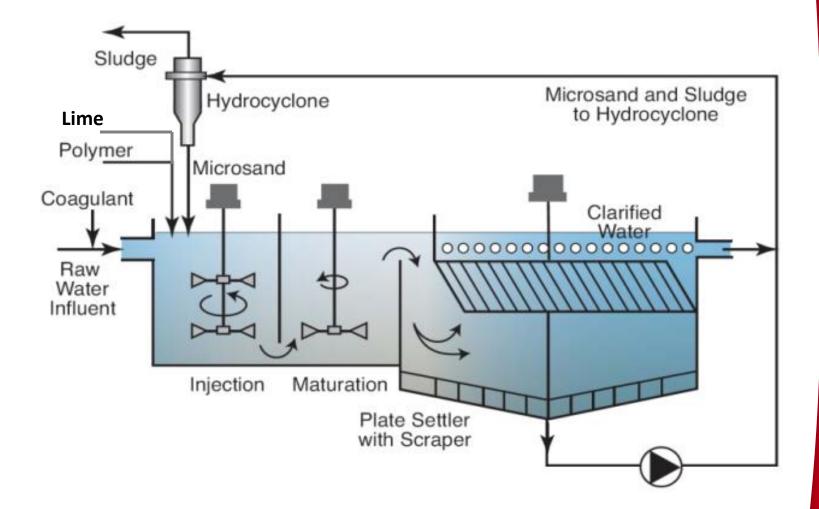

# HPD

### McIlvaine Hot Topic Hour

#### Nuclear Power Plant Water Treatment Thursday, July 1, 2010



Solutions & Technologies



#### Introduction



#### HPD is a subsidiary of Veolia Water Solutions & Technologies



#### "Process Water"

- Polishing demin regen
- Boron blowdown
- Laundry drains

- Non-Process
  - River water
  - Reclaim (grey) water
  - Cooling tower blowdown

 $( \mathbf{f} )$ 

### Actiflo<sup>®</sup> Turbo Clarification



#### Turbomix®





#### **Two Stage Softening**



#### Removal of Suspended Solids: Packaged Actiflo<sup>®</sup> Clarifier



 $\bigcirc$ 

Confidential to HPD

#### **Discfilter Operation**



#### **Discfilter Applications**



- Process Water Filtration
- Process Water Recovery
- Aquaculture

Effluent Filtration

- Water Reuse
- Title 22 Applications



#### HPD CeraMem<sup>®</sup> Product

- Long life
- High temperature > 200 C.
- Chemical cleanability can take pH 2 13 cleaning solutions.
- Robust and can take high operating and backpulse pressures
- Absolute TSS barrier









#### Degreaser Bath Recovery

- cross-flow system for treatment of alkaline
- Portable systems



#### OPUS - II

CERAMEM CERAMIC WAC-NA-IX REVERSE MEMBRANE SYSTEM SOFTENER **OSMOSIS** ALKALI 1 ALKALI 2 ALKALI 3 CARBON DIOXID