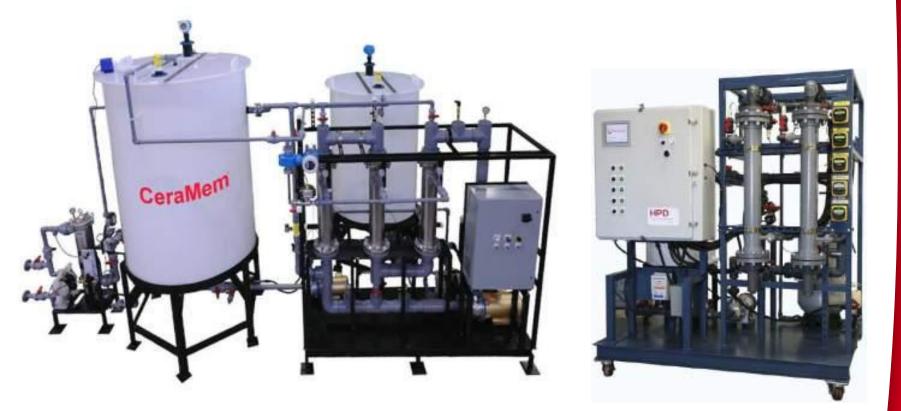

#### OPUS - II

CERAMEM CERAMIC WAC-NA-IX REVERSE MEMBRANE SYSTEM SOFTENER **OSMOSIS** ALKALI 1 ALKALI 2 ALKALI 3 CARBON DIOXIDE ACID M М M M PRODUCED PRODUCT WATER WATER ப i l i ப ALKALI 3 **FILTER** PRESS WASTE WATER