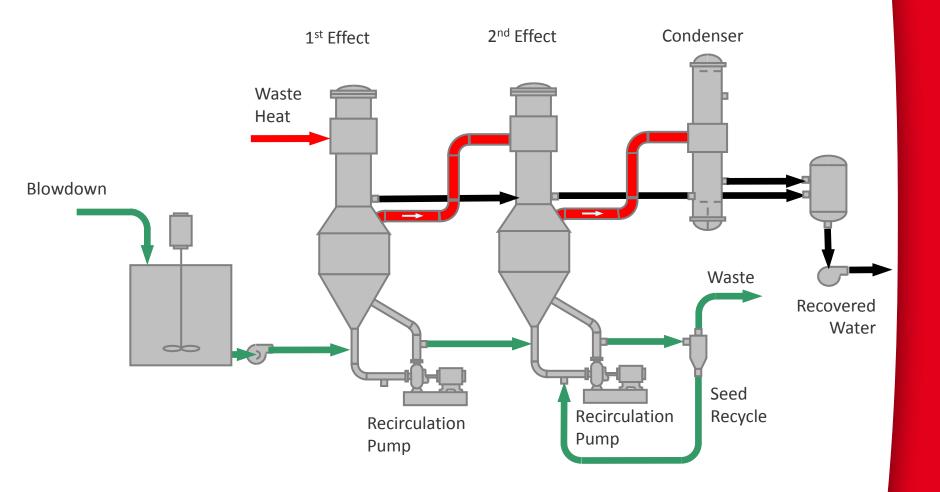

>®</sup> Product

- Long life
- High temperature > 200 C.
- Chemical cleanability can take pH 2 13 cleaning solutions.
- Robust and can take high operating and backpulse pressures
- Absolute TSS barrier









#### Degreaser Bath Recovery

- cross-flow system for treatment of alkaline
- Portable systems



#### OPUS - II

CERAMEM CERAMIC WAC-NA-IX REVERSE MEMBRANE SYSTEM SOFTENER **OSMOSIS** ALKALI 1 ALKALI 2 ALKALI 3 CARBON DIOXIDE ACID M М M M PRODUCED PRODUCT WATER WATER ப i l i ப ALKALI 3 **FILTER** PRESS WASTE WATER

#### 40 years of nuclear application



#### MVR Crystallizer



#### Steam Driven Crystallizer



#### Heat Pump Crystallizer



 $\odot$ 

#### **Evaporator Demineralizer Waste**



#### MVR Crystallizers



#### Brine Evaporator - MVR



#### Brine Evaporator - MEE



#### **Cooling Water Management**



#### Zero Liquid Discharge



#### Water Reclamation

- Biological treatment
- UF, RO
- 3 1,060 GPM MVR Evaporators
- 3 30 GPM Crystallizers





#### Waste Heat not for Waste Treatment



## HPD Thank You!