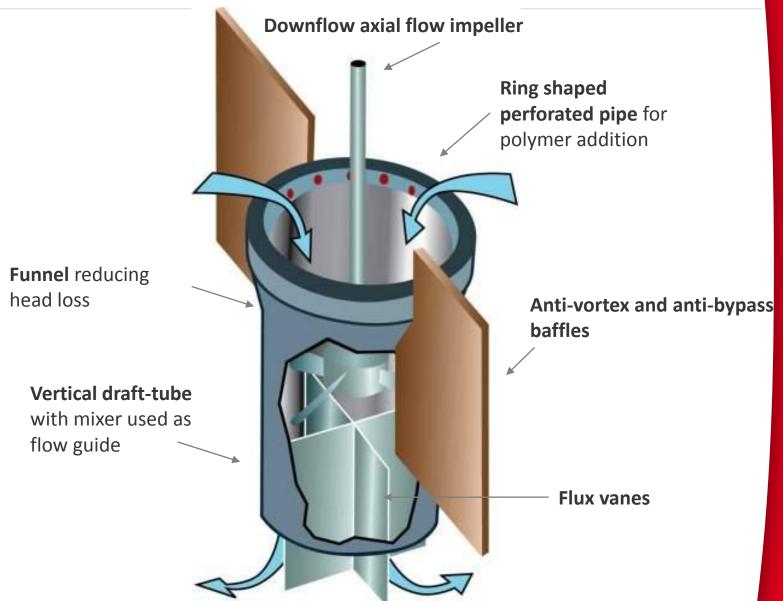

# HPD

### McIlvaine Hot Topic Hour

#### Nuclear Power Plant Water Treatment Thursday, July 1, 2010



Solutions & Technologies



#### Introduction



#### HPD is a subsidiary of Veolia Water Solutions & Technologies



#### "Process Water"

- Polishing demin regen
- Boron blowdown
- Laundry drains

- Non-Process
  - River water
  - Reclaim (grey) water
  - Cooling tower blowdown

 $( \mathbf{f} )$ 

### Actiflo<sup>®</sup> Turbo Clarification



#### Turbomix®





#### **Two Stage Softening**



#### Removal of Suspended Solids: Packaged Actiflo<sup>®</sup> Clarifier



 $\bigcirc$ 

Confidential to HPD

#### **Discfilter Operation**



#### **Discfilter Applications**



- Process Water Filtration
- Process Water Recovery
- Aquaculture

Effluent Filtration

- Water Reuse
- Title 22 Applications



#### HPD CeraMem<sup>®</sup> Product

- Long life
- High temperature > 200 C.
- Chemical cleanability can take pH 2 13 cleaning solutions.
- Robust and can take high operating and backpulse pressures
- Absolute TSS barrier









#### Degreaser Bath Recovery

- cross-flow system for treatment of alkaline
- Portable systems



#### OPUS - II

CERAMEM CERAMIC WAC-NA-IX REVERSE MEMBRANE SYSTEM SOFTENER **OSMOSIS** ALKALI 1 ALKALI 2 ALKALI 3 CARBON DIOX