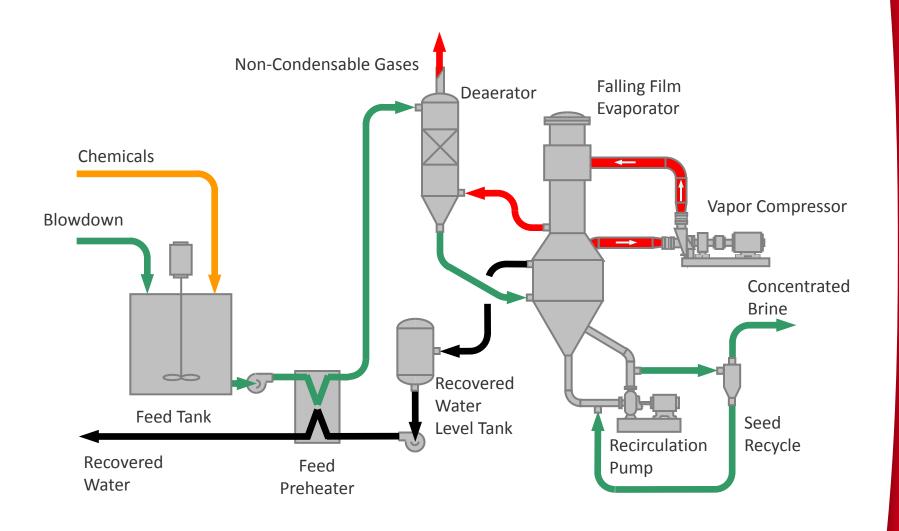

cations



#### HPD CeraMem<sup>®</sup> Product

- Long life
- High temperature > 200 C.
- Chemical cleanability can take pH 2 13 cleaning solutions.
- Robust and can take high operating and backpulse pressures
- Absolute TSS barrier









#### Degreaser Bath Recovery

- cross-flow system for treatment of alkaline
- Portable systems



#### OPUS - II

CERAMEM CERAMIC WAC-NA-IX REVERSE MEMBRANE SYSTEM SOFTENER **OSMOSIS** ALKALI 1 ALKALI 2 ALKALI 3 CARBON DIOXIDE ACID M М M M PRODUCED PRODUCT WATER WATER ப i l i ப ALKALI 3 **FILTER** PRESS WASTE WATER

#### 40 years of nuclear application



#### MVR Crystallizer



#### Steam Driven Crystallizer



#### Heat Pump Crystallizer



 $\odot$ 

#### **Evaporator Demineralizer Waste**



#### MVR Crystallizers



#### Brine Evaporator - MVR



#### Brine Evaporator - MEE



#### **Cooling Water Management**



#### Zero Liquid Discharge



#### Water Reclamation

- Biological treatment
- UF, RO
- 3 1,060 GPM MVR Evaporators
- 3 30 GPM Crystallizers





#### Waste Heat not for Waste Treatment



## HPD Thank You!