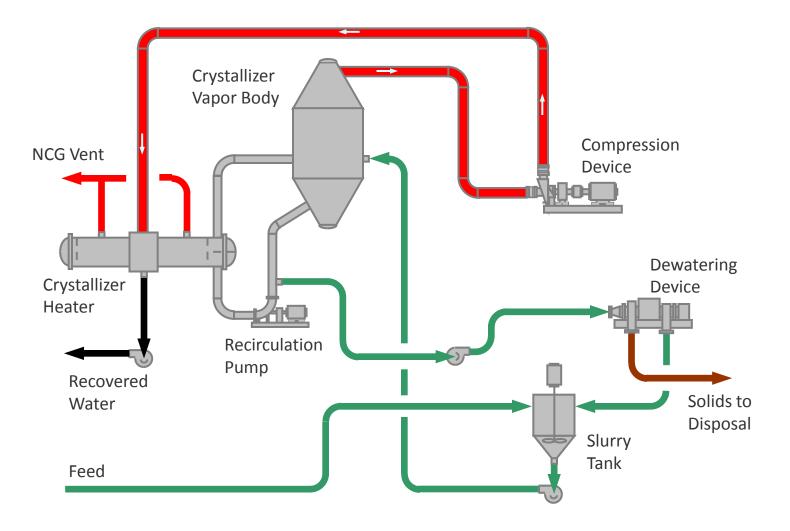

filter Operation**



#### **Discfilter Applications**



- Process Water Filtration
- Process Water Recovery
- Aquaculture

Effluent Filtration

- Water Reuse
- Title 22 Applications



#### HPD CeraMem<sup>®</sup> Product

- Long life
- High temperature > 200 C.
- Chemical cleanability can take pH 2 13 cleaning solutions.
- Robust and can take high operating and backpulse pressures
- Absolute TSS barrier









#### Degreaser Bath Recovery

- cross-flow system for treatment of alkaline
- Portable systems



#### OPUS - II

CERAMEM CERAMIC WAC-NA-IX REVERSE MEMBRANE SYSTEM SOFTENER **OSMOSIS** ALKALI 1 ALKALI 2 ALKALI 3 CARBON DIOXIDE ACID M М M M PRODUCED PRODUCT WATER WATER ப i l i ப ALKALI 3 **FILTER** PRESS WASTE WATER

#### 40 years of nuclear application



#### MVR Crystallizer



#### Steam Driven Crystallizer



#### Heat Pump Crystallizer



 $\odot$ 

#### **Evaporator Demineralizer Waste**



#### MVR Crystallizers



#### Brine Evaporator - MVR



#### Brine Evaporator - MEE



#### **Cooling Water Management**



#### Zero Liquid Discharge



#### Water Reclamation

- Biological treatment
- UF, RO
- 3 1,060 GPM MVR Evaporators
- 3 30 GPM Crystallizers





#### Waste Heat not for Waste Treatment



## HPD Thank You!