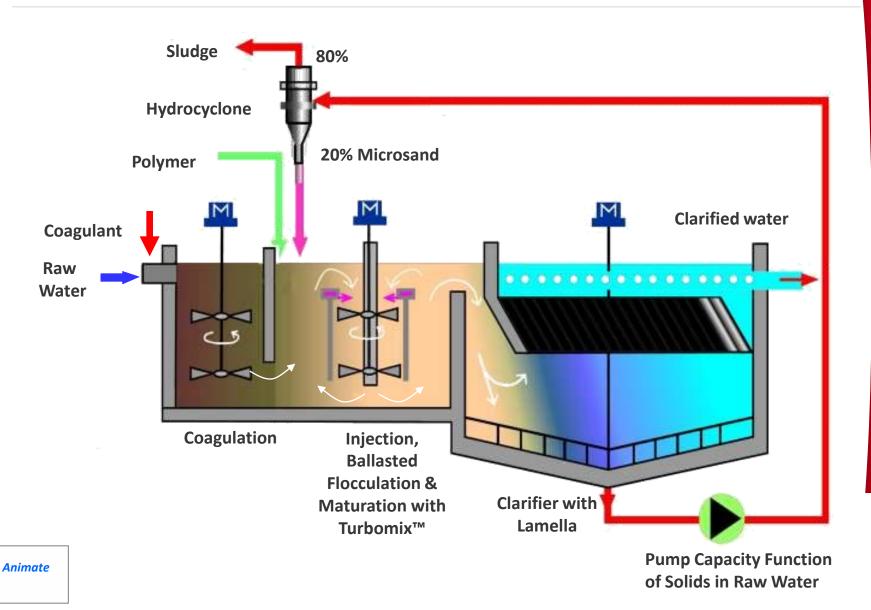

### Actiflo<sup>®</sup> Turbo Clarification

#### Turbomix®

#### Removal of Suspended Solids: Packaged Actiflo<sup>®</sup> Clarifier

 $\bigcirc$ 

Confidential to HPD