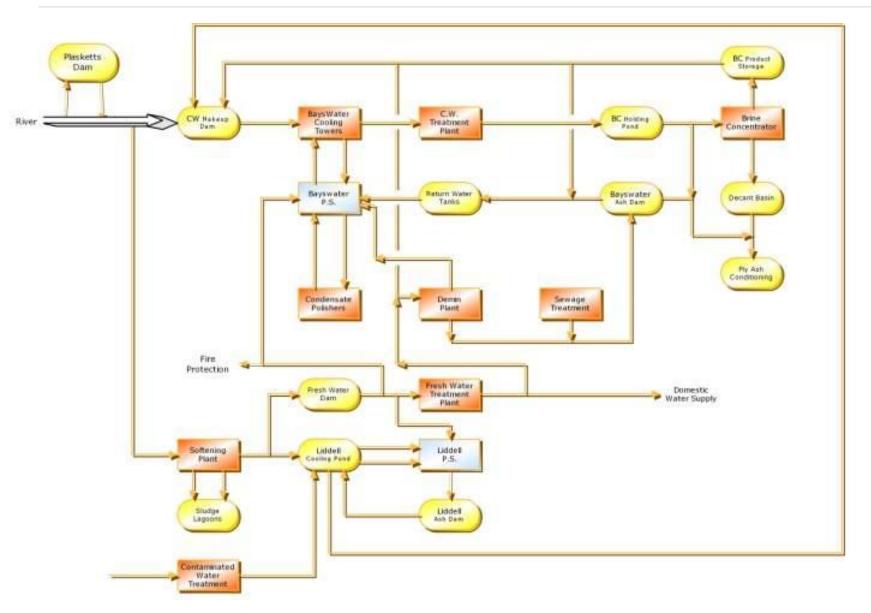

temperature > 200 C.
- Chemical cleanability can take pH 2 13 cleaning solutions.
- Robust and can take high operating and backpulse pressures
- Absolute TSS barrier









#### Degreaser Bath Recovery

- cross-flow system for treatment of alkaline
- Portable systems



#### OPUS - II

CERAMEM CERAMIC WAC-NA-IX REVERSE MEMBRANE SYSTEM SOFTENER **OSMOSIS** ALKALI 1 ALKALI 2 ALKALI 3 CARBON DIOXIDE ACID M М M M PRODUCED PRODUCT WATER WATER ப i l i ப ALKALI 3 **FILTER** PRESS WASTE WATER

#### 40 years of nuclear application



#### MVR Crystallizer



#### Steam Driven Crystallizer



#### Heat Pump Crystallizer



 $\odot$ 

#### **Evaporator Demineralizer Waste**



#### MVR Crystallizers



#### Brine Evaporator - MVR



#### Brine Evaporator - MEE



#### **Cooling Water Management**



#### Zero Liquid Discharge



#### Water Reclamation

- Biological treatment
- UF, RO
- 3 1,060 GPM MVR Evaporators
- 3 30 GPM Crystallizers





#### Waste Heat not for Waste Treatment



## HPD Thank You!