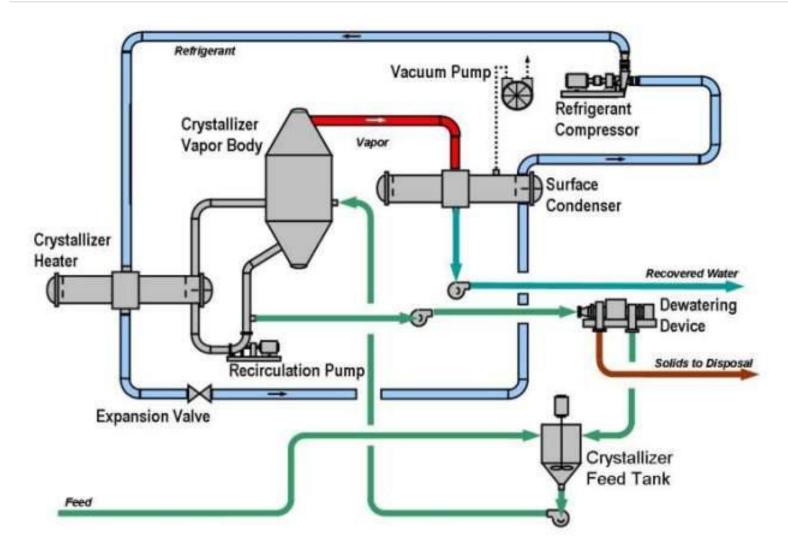

ss Water Filtration
- Process Water Recovery
- Aquaculture

Effluent Filtration

- Water Reuse
- Title 22 Applications



#### HPD CeraMem<sup>®</sup> Product

- Long life
- High temperature > 200 C.
- Chemical cleanability can take pH 2 13 cleaning solutions.
- Robust and can take high operating and backpulse pressures
- Absolute TSS barrier









#### Degreaser Bath Recovery

- cross-flow system for treatment of alkaline
- Portable systems



#### OPUS - II

CERAMEM CERAMIC WAC-NA-IX REVERSE MEMBRANE SYSTEM SOFTENER **OSMOSIS** ALKALI 1 ALKALI 2 ALKALI 3 CARBON DIOXIDE ACID M М M M PRODUCED PRODUCT WATER WATER ப i l i ப ALKALI 3 **FILTER** PRESS WASTE WATER

#### 40 years of nuclear application



#### MVR Crystallizer



#### Steam Driven Crystallizer



#### Heat Pump Crystallizer



 $\odot$ 

#### **Evaporator Demineralizer Waste**



#### MVR Crystallizers



#### Brine Evaporator - MVR



#### Brine Evaporator - MEE



#### **Cooling Water Management**



#### Zero Liquid Discharge



#### Water Reclamation

- Biological treatment
- UF, RO
- 3 1,060 GPM MVR Evaporators
- 3 30 GPM Crystallizers





#### Waste Heat not for Waste Treatment



## HPD Thank You!