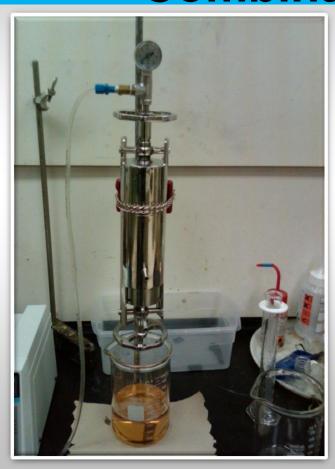

nd pharmaceutical
- Replaces filter presses, manual plate filters, bag, cartridge, metal filters and centrifuges
- Filtration to 0.5 um, cake washing and drying
- Precoat of the filter media is possible, if required
- Complete containment and Automatic discharge



# BHS Batch/Continuous Filtration and Clarification for Low Solids Concentrations

Candle Filter: Vertical Cake Structure

Cake discharge by gas expansion of the filter media

Pressure Plate Filter: Horizontal Cake Structure

Cake discharge by plate vibration & gas-assist
No spinning plates-eliminates solids sticking
No rotating or mechanical seals-eliminates leakage



# BHS Lab Testing for Combination Filtration

#### **BHS-Pocket Filter**

20 cm² filter area 400 ml content







# BHS Lab Testing for Combination Filtration







## BHS Concentrating Candle Filters & Pressure Plate Filter

- Feed Rate:260 gpm at 600 ppm solids
- Result:
  - 2 x 20 m<sup>2</sup> Concentrating Candle Filters
  - 1 x Pressure Plate Filter (4 m<sup>2</sup>)
    For Filtration, Cake Washing & Drying



# BHS Concentrating Candle Filters & Pressure Plate Filter





# BHS Concentrating Candle Filters & Pressure Plate Filter





### **BHS** Candle Filter Technology







### **BHS** Candle Filter Technology







### **BHS** Candle Filter Technology







### **BHS Pressure Plate Filter**







### **BHS Pressure Plate Filter**







### **BHS** Pressure Plate Filter







### **Summary of BHS Turnkey Projects**

- Description of Installation
- Scope Engineering
- Process Design
- BHS Technologies
- PLC Controls
- Tanks, Pump