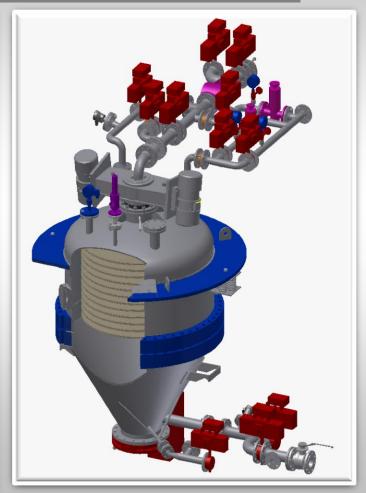

# BHS Batch/Continuous Filtration and Clarification for Low Solids Concentrations

Clarification and Recovery Applications
with the BHS
Candle and Pressure Plate Filters

# BHS Batch/Continuous Filtration and Clarification for Low Solids Concentrations

- Applications include water & amine scrubbers, chlor-alkali, chemical, biodiesel, gasification / grey water, activated carbon, catalysts, heavy metals, PTA fines and pharmaceutical
- Replaces filter presses, manual plate filters, bag, cartridge, metal filters and centrifuges
- Filtration to 0.5 um, cake washing and drying
- Precoat of the filter media is possible, if required
- Complete containment and Automatic discharge

# BHS Batch/Continuous Filtration and Clarification for Low Solids Concentrations

Candle Filter: Vertical Cake Structure

Cake discharge by gas expansion of the filter media

Pressure Plate Filter: Horizontal Cake Structure

Cake discharge by plate vibration & gas-assist
No spinning plates-eliminates solids sticking
No rotating or mechanical seals-eliminates leakage