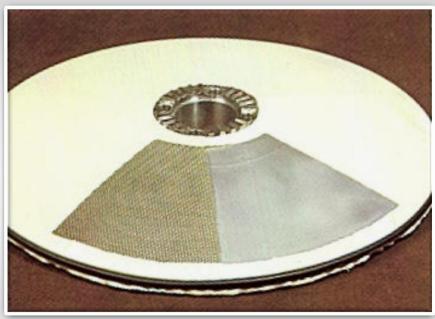

mechanical seals-eliminates leakage



# BHS Lab Testing for Combination Filtration

#### **BHS-Pocket Filter**

20 cm² filter area 400 ml content







# BHS Lab Testing for Combination Filtration







## BHS Concentrating Candle Filters & Pressure Plate Filter

- Feed Rate:260 gpm at 600 ppm solids
- Result:
  - 2 x 20 m<sup>2</sup> Concentrating Candle Filters
  - 1 x Pressure Plate Filter (4 m<sup>2</sup>)
    For Filtration, Cake Washing & Drying



# BHS Concentrating Candle Filters & Pressure Plate Filter





# BHS Concentrating Candle Filters & Pressure Plate Filter





### **BHS** Candle Filter Technology







### **BHS** Candle Filter Technology







### **BHS** Candle Filter Technology







### **BHS Pressure Plate Filter**







### **BHS Pressure Plate Filter**







### **BHS** Pressure Plate Filter







### **Summary of BHS Turnkey Projects**

- Description of Installation
- Scope Engineering
- Process Design
- BHS Technologies
- PLC Controls
- Tanks, Pumps, Instrumentation
- Full skid packages
- Commissioning
- Performance Guarantee & Testing



#### **BHS-Sonthofen GmbH**

Thin-Cake Solid-Liquid Separation, Cake Washing & Drying Technologies

#### THANK YOU!

www.bhs-filtration.com

barry.perlmutter@bhs-filtration.com