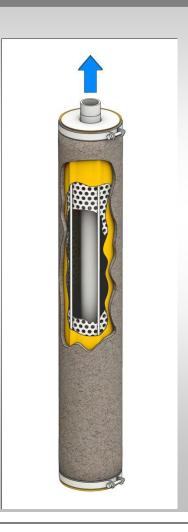

# BHS Batch/Continuous Filtration and Clarification for Low Solids Concentrations

Candle Filter: Vertical Cake Structure

Cake discharge by gas expansion of the filter media

Pressure Plate Filter: Horizontal Cake Structure

Cake discharge by plate vibration & gas-assist
No spinning plates-eliminates solids sticking
No rotating or mechanical seals-eliminates leakage