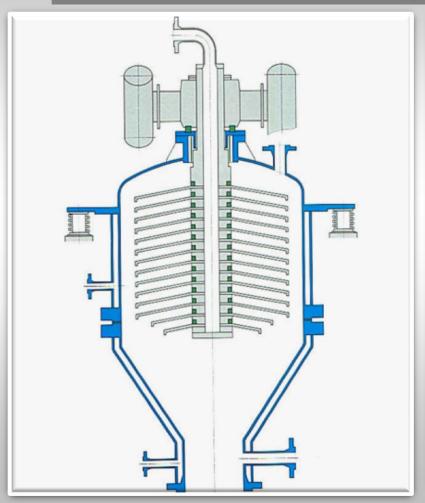

-eliminates solids sticking
No rotating or mechanical seals-eliminates leakage



# BHS Lab Testing for Combination Filtration

#### **BHS-Pocket Filter**

20 cm² filter area 400 ml content







# BHS Lab Testing for Combination Filtration







## BHS Concentrating Candle Filters & Pressure Plate Filter

- Feed Rate:260 gpm at 600 ppm solids
- Result:
  - 2 x 20 m<sup>2</sup> Concentrating Candle Filters
  - 1 x Pressure Plate Filter (4 m<sup>2</sup>)
    For Filtration, Cake Washing & Drying



# BHS Concentrating Candle Filters & Pressure Plate Filter





# BHS Concentrating Candle Filters & Pressure Plate Filter





### **BHS** Candle Filter Technology







### **BHS** Candle Filter Technology







### **BHS** Candle Filter Technology







### **BHS Pressure Plate Filter**







### **BHS Pressure Plate Filter**







### **BHS** Pressure Plate Filter







### **Summary of BHS Turnkey Projects**

- Description of Installation
- Scope Engineering
- Process Design
- BHS Technologies
- PLC Controls
- Tanks, Pumps, Instrumentation
- Full skid packages
- Commissioning
- Performance Guarantee & Testing



#### **BHS-Sonthofen GmbH**

Thin-Cake Solid-Liquid Separation, Cake Washing & Drying Technologies

#### THANK YOU!

www.bhs-filtration.com

barry.perlmutter@bhs-filtration.com