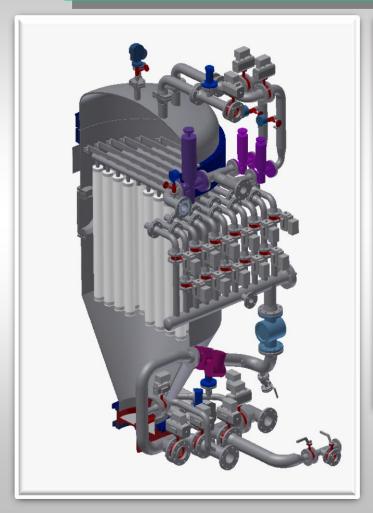

filter media

Pressure Plate Filter: Horizontal Cake Structure

Cake discharge by plate vibration & gas-assist
No spinning plates-eliminates solids sticking
No rotating or mechanical seals-eliminates leakage



# BHS Lab Testing for Combination Filtration

#### **BHS-Pocket Filter**

20 cm² filter area 400 ml content







# BHS Lab Testing for Combination Filtration







## BHS Concentrating Candle Filters & Pressure Plate Filter

- Feed Rate:260 gpm at 600 ppm solids
- Result:
  - 2 x 20 m<sup>2</sup> Concentrating Candle Filters
  - 1 x Pressure Plate Filter (4 m<sup>2</sup>)
    For Filtration, Cake Washing & Drying



# BHS Concentrating Candle Filters & Pressure Plate Filter





# BHS Concentrating Candle Filters & Pressure Plate Filter





### **BHS** Candle Filter Technology







### **BHS** Candle Filter Technology







### **BHS** Candle Filter Technology







### **BHS Pressure Plate Filter**







### **BHS Pressure Plate Filter**







### **BHS** Pressure Plate Filter







### **Summary of BHS Turnkey Projects**

- Description of Installation
- Scope Engineering
- Process Design
- BHS Technologies
- PLC Controls
- Tanks, Pumps, Instrumentation
- Full skid packages
- Commissioning
- Performance Guarantee & Testing



#### **BHS-Sonthofen GmbH**

Thin-Cake Solid-Liquid Separation, Cake Washing & Drying Technologies

#### THANK YOU!

www.bhs-filtration.com

barry.perlmutter@bhs-filtration.com