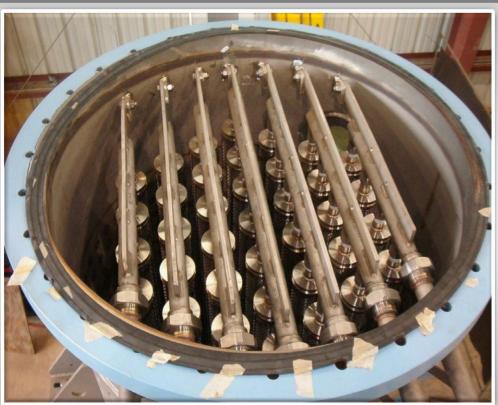

lter media

Pressure Plate Filter: Horizontal Cake Structure

Cake discharge by plate vibration & gas-assist
No spinning plates-eliminates solids sticking
No rotating or mechanical seals-eliminates leakage



# BHS Lab Testing for Combination Filtration

#### **BHS-Pocket Filter**

20 cm² filter area 400 ml content







# BHS Lab Testing for Combination Filtration







## BHS Concentrating Candle Filters & Pressure Plate Filter

- Feed Rate:260 gpm at 600 ppm solids
- Result:
  - 2 x 20 m<sup>2</sup> Concentrating Candle Filters
  - 1 x Pressure Plate Filter (4 m<sup>2</sup>)
    For Filtration, Cake Washing & Drying



# BHS Concentrating Candle Filters & Pressure Plate Filter





# BHS Concentrating Candle Filters & Pressure Plate Filter





### **BHS** Candle Filter Technology







### **BHS** Candle Filter Technology







### **BHS** Candle Filter Technology







### **BHS Pressure Plate Filter**







### **BHS Pressure Plate Filter**







### **BHS** Pressure Plate Filter







### **Summary of BHS Turnkey Projects**

- Description of Installation
- Scope Engineering
- Process Design
- BHS Technologies
- PLC Controls
- Tanks, Pumps, Instrumentation
- Full skid packages
- Commissioning
- Performance Guarantee & Testing



#### **BHS-Sonthofen GmbH**

Thin-Cake Solid-Liquid Separation, Cake Washing & Drying Technologies

#### THANK YOU!

www.bhs-filtration.com

barry.perlmutter@bhs-filtration.com