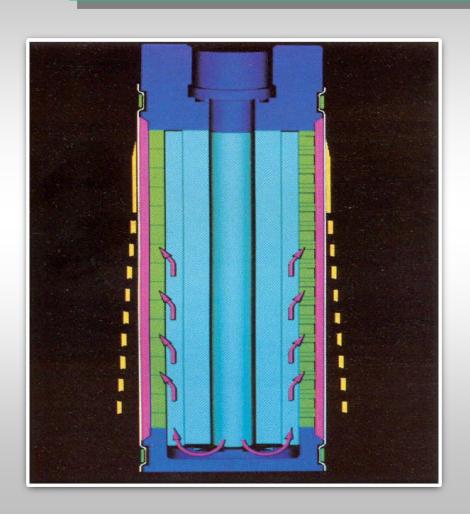

vibration & gas-assist
No spinning plates-eliminates solids sticking
No rotating or mechanical seals-eliminates leakage



# BHS Lab Testing for Combination Filtration

#### **BHS-Pocket Filter**

20 cm² filter area 400 ml content







# BHS Lab Testing for Combination Filtration







## BHS Concentrating Candle Filters & Pressure Plate Filter

- Feed Rate:260 gpm at 600 ppm solids
- Result:
  - 2 x 20 m<sup>2</sup> Concentrating Candle Filters
  - 1 x Pressure Plate Filter (4 m<sup>2</sup>)
    For Filtration, Cake Washing & Drying



# BHS Concentrating Candle Filters & Pressure Plate Filter





# BHS Concentrating Candle Filters & Pressure Plate Filter





### **BHS** Candle Filter Technology







### **BHS** Candle Filter Technology







### **BHS** Candle Filter Technology







### **BHS Pressure Plate Filter**







### **BHS Pressure Plate Filter**







### **BHS** Pressure Plate Filter







### **Summary of BHS Turnkey Projects**

- Description of Installation
- Scope Engineering
- Process Design
- BHS Technologies
- PLC Controls
- Tanks, Pumps, Instrumentation
- Full skid packages
- Commissioning
- Performance Guarantee & Testing



#### **BHS-Sonthofen GmbH**

Thin-Cake Solid-Liquid Separation, Cake Washing & Drying Technologies

#### THANK YOU!

www.bhs-filtration.com

barry.perlmutter@bhs-filtration.com