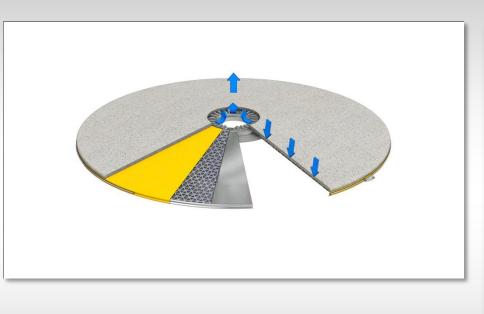

r mechanical seals-eliminates leakage



# BHS Lab Testing for Combination Filtration

#### **BHS-Pocket Filter**

20 cm² filter area 400 ml content







# BHS Lab Testing for Combination Filtration







## BHS Concentrating Candle Filters & Pressure Plate Filter

- Feed Rate:260 gpm at 600 ppm solids
- Result:
  - 2 x 20 m<sup>2</sup> Concentrating Candle Filters
  - 1 x Pressure Plate Filter (4 m<sup>2</sup>)
    For Filtration, Cake Washing & Drying



# BHS Concentrating Candle Filters & Pressure Plate Filter





# BHS Concentrating Candle Filters & Pressure Plate Filter





### **BHS** Candle Filter Technology







### **BHS** Candle Filter Technology







### **BHS** Candle Filter Technology







### **BHS Pressure Plate Filter**







### **BHS Pressure Plate Filter**







### **BHS** Pressure Plate Filter







### **Summary of BHS Turnkey Projects**

- Description of Installation
- Scope Engineering
- Process Design
- BHS Technologies
- PLC Controls
- Tanks, Pumps, Instrumentation
- Full skid packages
- Commissioning
- Performance Guarantee & Testing



#### **BHS-Sonthofen GmbH**

Thin-Cake Solid-Liquid Separation, Cake Washing & Drying Technologies

#### THANK YOU!

www.bhs-filtration.com

barry.perlmutter@bhs-filtration.com