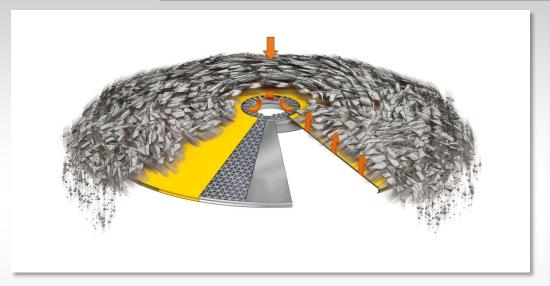

# BHS Lab Testing for Combination Filtration

#### **BHS-Pocket Filter**

20 cm² filter area 400 ml content







# BHS Lab Testing for Combination Filtration







## BHS Concentrating Candle Filters & Pressure Plate Filter

- Feed Rate:260 gpm at 600 ppm solids
- Result:
  - 2 x 20 m<sup>2</sup> Concentrating Candle Filters
  - 1 x Pressure Plate Filter (4 m<sup>2</sup>)
    For Filtration, Cake Washing & Drying



# BHS Concentrating Candle Filters & Pressure Plate Filter





# BHS Concentrating Candle Filters & Pressure Plate Filter





### **BHS** Candle Filter Technology







### **BHS** Candle Filter Technology







### **BHS** Candle Filter Technology







### **BHS Pressure Plate Filter**







### **BHS Pressure Plate Filter**







### **BHS** Pressure Plate Filter







### **Summary of BHS Turnkey Projects**

- Description of Installation
- Scope Engineering
- Process Design
- BHS Technologies
- PLC Controls
- Tanks, Pumps, Instrumentation
- Full skid packages
- Commissioning
- Performance Guarantee & Testing



#### **BHS-Sonthofen GmbH**

Thin-Cake Solid-Liquid Separation, Cake Washing & Drying Technologies

#### THANK YOU!

www.bhs-filtration.com

barry.perlmutter@bhs-filtration.com