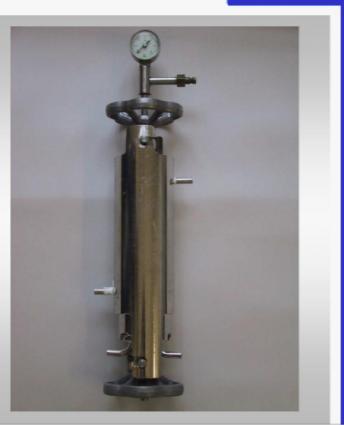

vated carbon, catalysts, heavy metals, PTA fines and pharmaceutical
- Replaces filter presses, manual plate filters, bag, cartridge, metal filters and centrifuges
- Filtration to 0.5 um, cake washing and drying
- Precoat of the filter media is possible, if required
- Complete containment and Automatic discharge



# BHS Batch/Continuous Filtration and Clarification for Low Solids Concentrations

Candle Filter: Vertical Cake Structure

Cake discharge by gas expansion of the filter media

Pressure Plate Filter: Horizontal Cake Structure

Cake discharge by plate vibration & gas-assist
No spinning plates-eliminates solids sticking
No rotating or mechanical seals-eliminates leakage



# BHS Lab Testing for Combination Filtration

#### **BHS-Pocket Filter**

20 cm² filter area 400 ml content







# BHS Lab Testing for Combination Filtration







## BHS Concentrating Candle Filters & Pressure Plate Filter

- Feed Rate:260 gpm at 600 ppm solids
- Result:
  - 2 x 20 m<sup>2</sup> Concentrating Candle Filters
  - 1 x Pressure Plate Filter (4 m<sup>2</sup>)
    For Filtration, Cake Washing & Drying



# BHS Concentrating Candle Filters & Pressure Plate Filter





# BHS Concentrating Candle Filters & Pressure Plate Filter





### **BHS** Candle Filter Technology







### **BHS** Candle Filter Technology







### **BHS** Candle Filter Technology







### **BHS Pressure Plate Filter**







### **BHS Pressure Plate Filter**







### **BHS** Pressure Plate Filter







### **Summary of BHS Turnkey Projects**

- Description of Installation
- Scope Engineering
- Process Desi