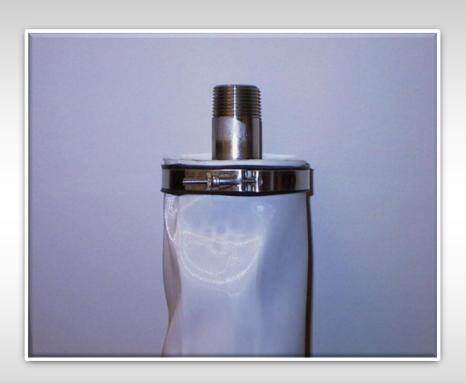

#### **BHS-Pocket Filter**

20 cm² filter area 400 ml content

# BHS Lab Testing for Combination Filtration