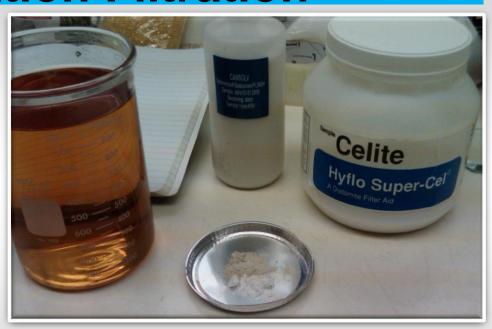

pharmaceutical
- Replaces filter presses, manual plate filters, bag, cartridge, metal filters and centrifuges
- Filtration to 0.5 um, cake washing and drying
- Precoat of the filter media is possible, if required
- Complete containment and Automatic discharge



# BHS Batch/Continuous Filtration and Clarification for Low Solids Concentrations

Candle Filter: Vertical Cake Structure

Cake discharge by gas expansion of the filter media

Pressure Plate Filter: Horizontal Cake Structure

Cake discharge by plate vibration & gas-assist
No spinning plates-eliminates solids sticking
No rotating or mechanical seals-eliminates leakage



# BHS Lab Testing for Combination Filtration

#### **BHS-Pocket Filter**

20 cm² filter area 400 ml content







# BHS Lab Testing for Combination Filtration







## BHS Concentrating Candle Filters & Pressure Plate Filter

- Feed Rate:260 gpm at 600 ppm solids
- Result:
  - 2 x 20 m<sup>2</sup> Concentrating Candle Filters
  - 1 x Pressure Plate Filter (4 m<sup>2</sup>)
    For Filtration, Cake Washing & Drying



# BHS Concentrating Candle Filters & Pressure Plate Filter





# BHS Concentrating Candle Filters & Pressure Plate Filter





### **BHS** Candle Filter Technology







### **BHS** Candle Filter Technology







### **BHS** Candle Filter Technology







### **BHS Pressure Plate Filter**







### **BHS Pressure Plate Filter**







### **BHS** Pressure Plate Filter







### **Summary of BHS Turnkey Projects**

- Description of Installation
- Scope Engineering
- Process Design
- BHS Technologies
- PLC Controls
- Tanks, Pumps,