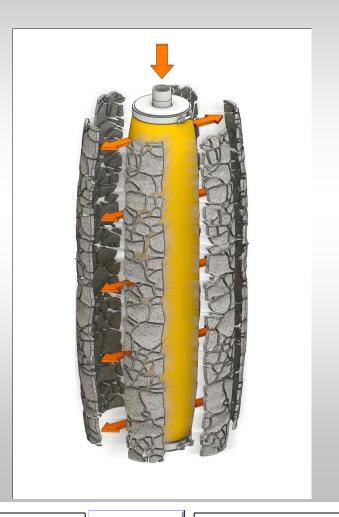

# BHS Batch/Continuous Filtration and Clarification for Low Solids Concentrations

Candle Filter: Vertical Cake Structure

Cake discharge by gas expansion of the filter media

Pressure Plate Filter: Horizontal Cake Structure

Cake discharge by plate vibration & gas-assist
No spinning plates-eliminates solids sticking
No rotating or mechanical seals-eliminates leakage