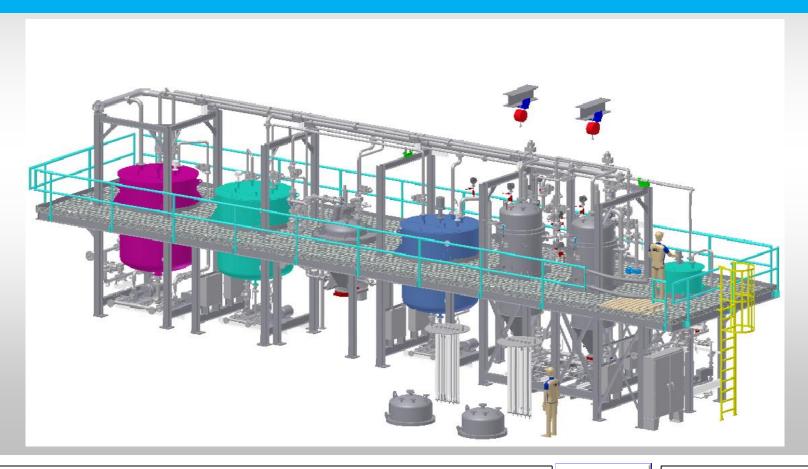

## BHS Concentrating Candle Filters & Pressure Plate Filter

- Feed Rate:260 gpm at 600 ppm solids
- Result:
  - 2 x 20 m<sup>2</sup> Concentrating Candle Filters
  - 1 x Pressure Plate Filter (4 m<sup>2</sup>)
    For Filtration, Cake Washing & Drying

# BHS Concentrating Candle Filters & Pressure Plate Filter