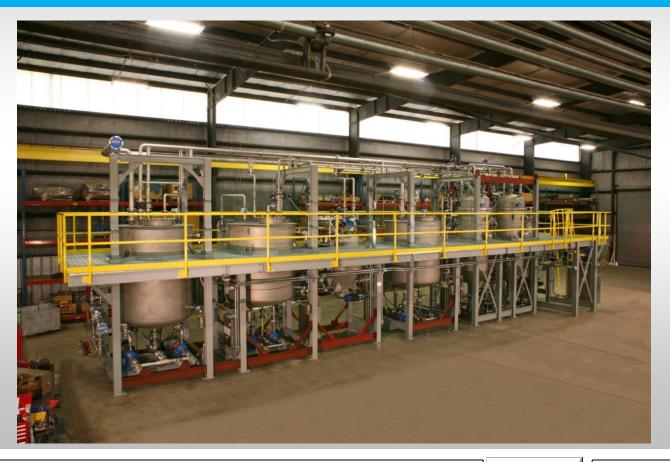

## BHS Concentrating Candle Filters & Pressure Plate Filter

- Feed Rate:260 gpm at 600 ppm solids
- Result:
  - 2 x 20 m<sup>2</sup> Concentrating Candle Filters
  - 1 x Pressure Plate Filter (4 m<sup>2</sup>)
    For Filtration, Cake Washing & Drying

# BHS Concentrating Candle Filters & Pressure Plate Filter