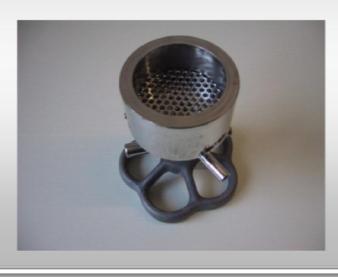

tivated carbon, catalysts, heavy metals, PTA fines and pharmaceutical
- Replaces filter presses, manual plate filters, bag, cartridge, metal filters and centrifuges
- Filtration to 0.5 um, cake washing and drying
- Precoat of the filter media is possible, if required
- Complete containment and Automatic discharge



# BHS Batch/Continuous Filtration and Clarification for Low Solids Concentrations

Candle Filter: Vertical Cake Structure

Cake discharge by gas expansion of the filter media

Pressure Plate Filter: Horizontal Cake Structure

Cake discharge by plate vibration & gas-assist
No spinning plates-eliminates solids sticking
No rotating or mechanical seals-eliminates leakage



# BHS Lab Testing for Combination Filtration

#### **BHS-Pocket Filter**

20 cm² filter area 400 ml content







# BHS Lab Testing for Combination Filtration







## BHS Concentrating Candle Filters & Pressure Plate Filter

- Feed Rate:260 gpm at 600 ppm solids
- Result:
  - 2 x 20 m<sup>2</sup> Concentrating Candle Filters
  - 1 x Pressure Plate Filter (4 m<sup>2</sup>)
    For Filtration, Cake Washing & Drying



# BHS Concentrating Candle Filters & Pressure Plate Filter





# BHS Concentrating Candle Filters & Pressure Plate Filter





### **BHS** Candle Filter Technology







### **BHS** Candle Filter Technology







### **BHS** Candle Filter Technology







### **BHS Pressure Plate Filter**







### **BHS Pressure Plate Filter**







### **BHS** Pressure Plate Filter







### **Summary of BHS Turnkey Projects**

- Description of Installation
- Scope Engineering
- Process De