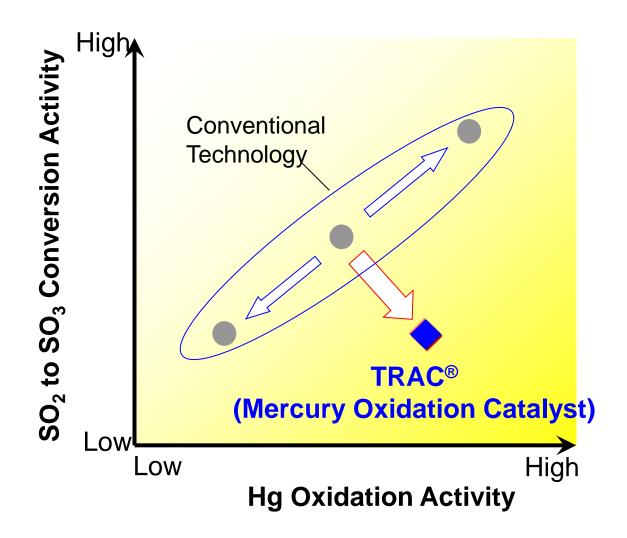

### TRAC® - Mercury Oxidation Catalyst

TRAC® Has Higher Hg Oxidation & Maintains Low SO<sub>2</sub> Conversion

## 1<sup>st</sup> High Mercury Oxidation 2<sup>nd</sup> High DeNOx Performance 3<sup>rd</sup> Low SO<sub>2</sub> to SO<sub>3</sub> Conversion