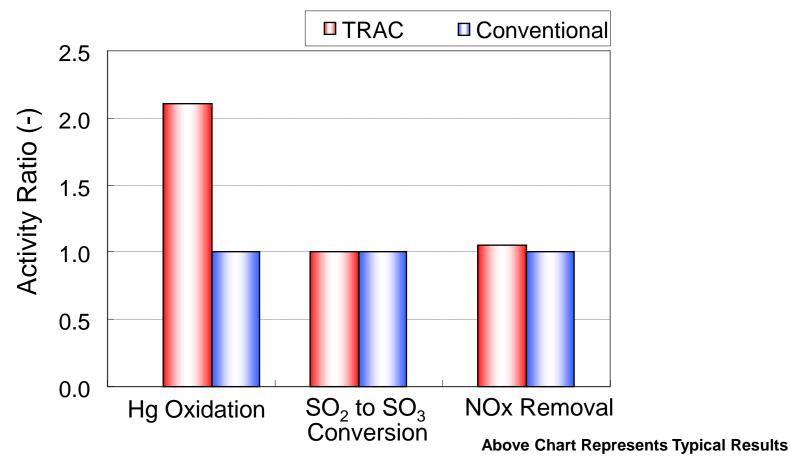

#### Relative Performance of TRAC®

## 1<sup>st</sup> High Mercury Oxidation 2<sup>nd</sup> High DeNOx Performance 3<sup>rd</sup> Low SO<sub>2</sub> to SO<sub>3</sub> Conversion