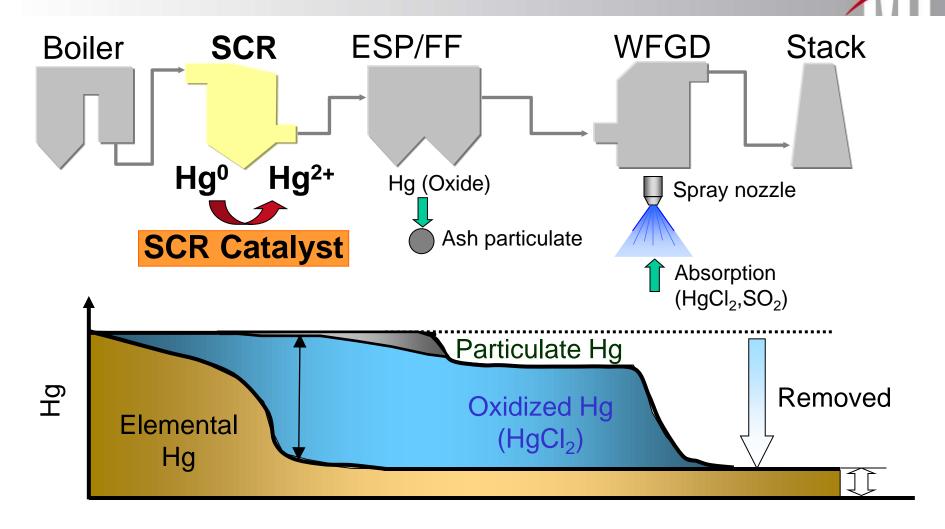

#### SCR + FGD Co-Benefit with TRAC® Catalyst

SCR catalyst is a key component for mercury oxidation