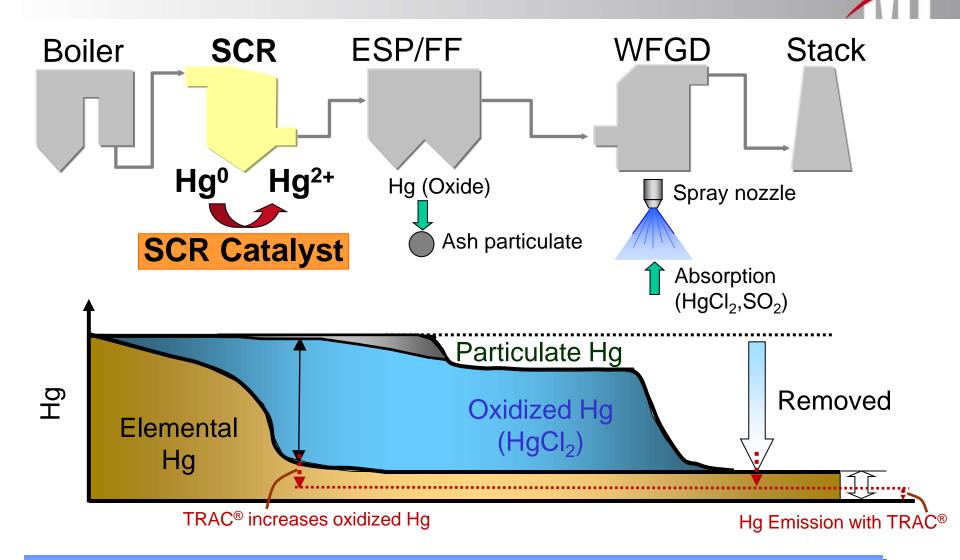

### TRAC® - Mercury Oxidation Catalyst

TRAC® Has Higher Hg Oxidation & Maintains Low SO<sub>2</sub> Conversion