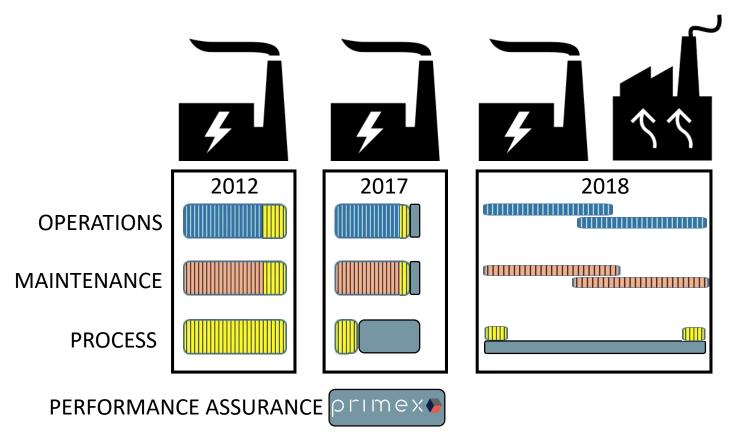

### What can Performance Assurance Do for You?

#### What can Performance Assurance Do for You?

#### What can Performance Assurance Do for You?

Reduce operating cost, increase asset value

Achieve & Sustain Optimum Performance

Increase and retain personnel knowledge, awareness & engagement

Early warning of potential safety and reliability issues