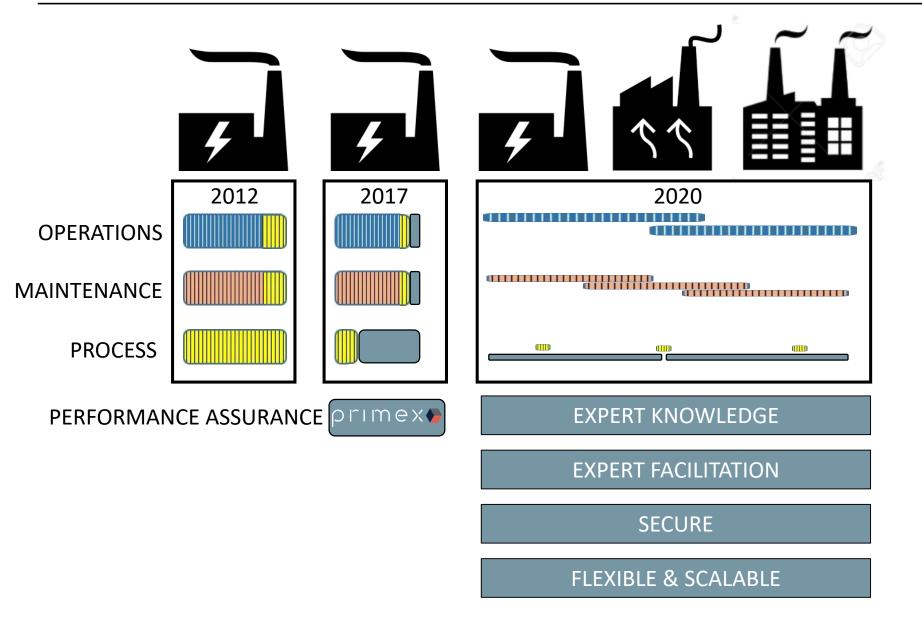

### What can Performance Assurance Do for You?

#### What can Performance Assurance Do for You?

#### What can Performance Assurance Do for You?

Reduce operating cost, increase asset value

Achieve & Sustain Optimum Performance

Increase and retain personnel knowledge, awareness & engagement

Early warning of potential safety and reliability issues