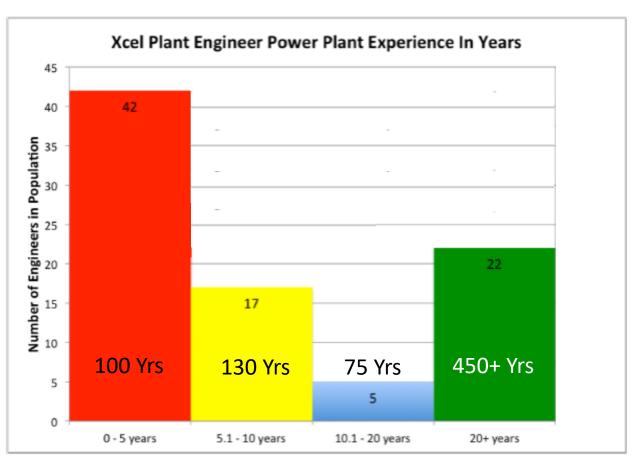

#### **Energy Industry Challenges – Expertise Exodus**

"Energy companies are losing their asset experts—89 percent of them expect to lose experienced personnel due to retirement in the next five years, and 35 percent will see more than 25 percent of their asset experts disappear. These companies—including those in power and oil & gas—are scrambling to fill these gaps. One option to replace these retiring asset experts is to hire new, less experienced employees, but this often isn't enough to effectively manage increasingly complex assets systems."

~ Source: Zpryme "Connected Services Research Paper: Real-time Sensor Data for Enhanced Aftermarket Services" April 2015