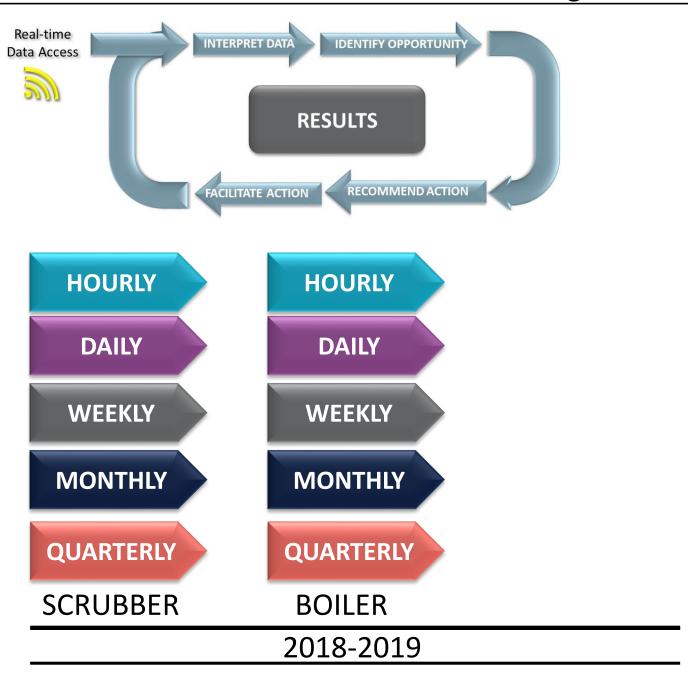

#### What is Performance Assurance?

- Interpret Data to Assess Critical System Parameters
  - Provide "first layer" diagnosis & troubleshooting

MONTHLY

- Report & Interpret Key Performance Indicators
- Identify Safety/Reliability/Efficiency Opportunities
- Recommend & Facilitate Actions

**QUARTERLY** 

- Facilitate Onsite Team Meeting
- Brainstorm & Discuss New Opportunities
- Update Strategy & Action Plan