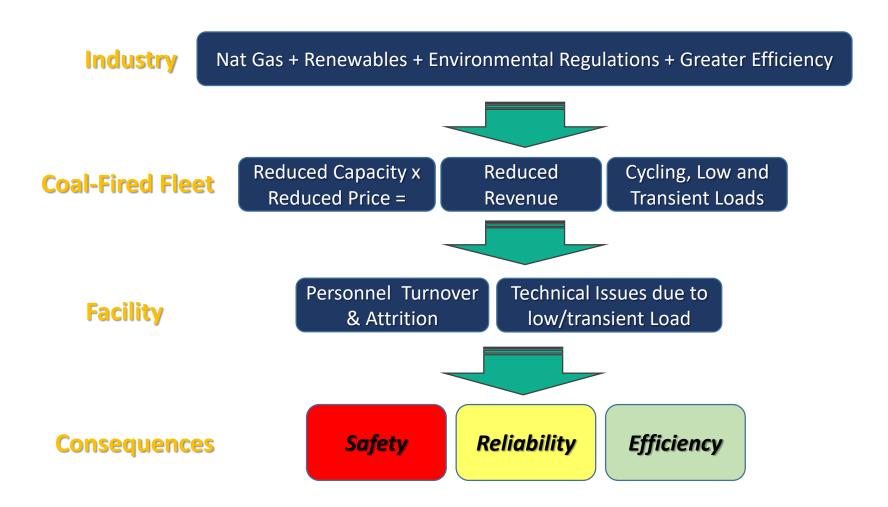

### Energy Industry Challenges – Highly Uncertain Asset Utilization

# **Energy Industry Challenges – Uncertain Asset Utilization**

#### Energy Industry Challenges – Highly Uncertain Asset Utilization