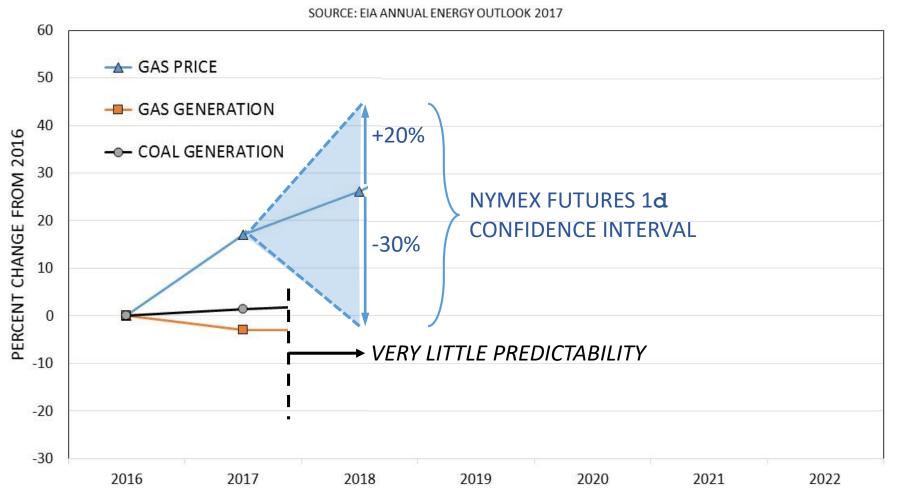

CE**

# Performance Assurance

Energy Industry Challenges
What is Performance Assurance?
What Can it Do for You Now?

What Will it Look Like in the Near Future?

2017 PPMS Vendor Showcase

#### **Energy Industry Challenges**



#### **Uncertain Asset Utilization**

- Commodity Pricing
- Political & Regulatory
- Economic & Technical
- Weather

### **Expertise Exodus**

- Downsizing
- Retirements & Migration
- Experience Gap



### Energy Industry Challenges – Highly Uncertain Asset Utilization

#### PROJECTED ELECTRICITY GENERATION: COAL VS. GAS





# **Energy Industry Challenges – Uncertain Asset Utilization**

#### PROJECTED ELECTRICITY GENERATION: COAL VS. GAS





#### Energy Industry Challenges – Highly Uncertain Asset Utilization

#### PROJECTED ELECTRICITY GENERATION: COAL VS. GAS





#### **Energy Industry Challenges**



#### **Uncertain Asset Utilization**

- Commodity Pricing
- Political & Regulatory
- Economic & Technical
- Weather

### **Expertise Exodus**

- Downsizing
- Retirements & Migration
- Experience Gap



#### **Energy Industry Challenges – Expertise Exodus**

"Energy companies are losing their asset experts—89 percent of them expect to lose experienced personnel due to retirement in the next five years, and 35 percent will see more than 25 percent of their asset experts disappear. These companies—including those in power and oil & gas—are scrambling to fill these gaps. One option to replace these retiring asset experts is to hire new, less experienced employees, but this often isn't enough to effectively manage increasingly complex assets systems."