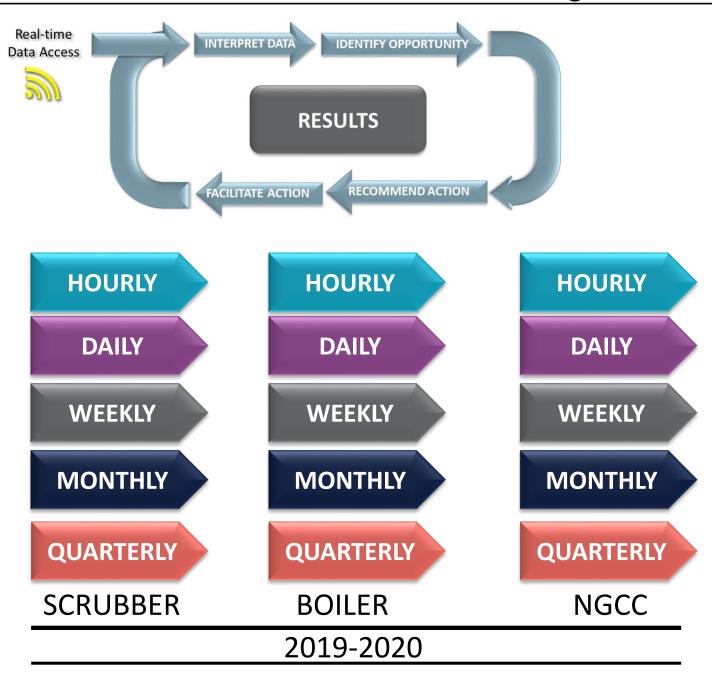

#### What is Performance Assurance?

- Interpret Data to Assess Critical System Parameters
  - Provide "first layer" diagnosis & troubleshooting

MONTHLY

- Report & Interpret Key Performance Indicators
- Identify Safety/Reliability/Efficiency Opportunities
- Recommend & Facilitate Actions

**QUARTERLY** 

- Facilitate Onsite Team Meeting
- Brainstorm & Discuss New Opportunities
- Update Strategy & Action Plan