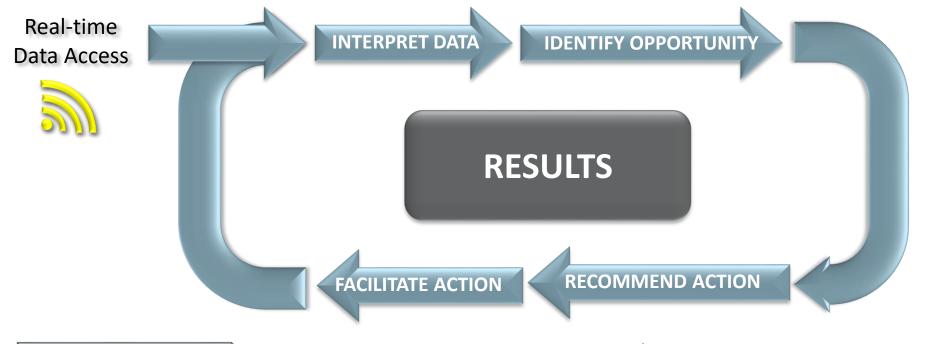

#### What is Performance Assurance?

- Interpret Data to Assess Critical System Parameters
  - Provide "first layer" diagnosis & troubleshooting

MONTHLY

- Report & Interpret Key Performance Indicators
- Identify Safety/Reliability/Efficiency Opportunities
- Recommend & Facilitate Actions

**QUARTERLY** 

- Facilitate Onsite Team Meeting
- Brainstorm & Discuss New Opportunities
- Update Strategy & Action Plan