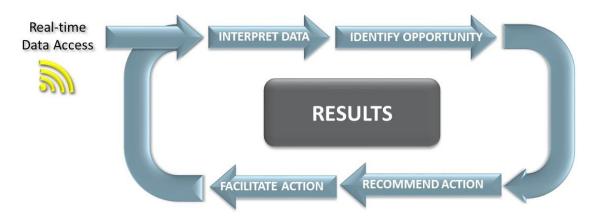

#### What is Performance Assurance?

#### What is Performance Assurance?

- Interpret Data to Assess Critical System Parameters
  - Provide "first layer" diagnosis & troubleshooting

MONTHLY

- Report & Interpret Key Performance Indicators
- Identify Safety/Reliability/Efficiency Opportunities
- Recommend & Facilitate Actions

**QUARTERLY** 

- Facilitate Onsite Team Meeting
- Brainstorm & Discuss New Opportunities
- Update Strategy & Action Plan