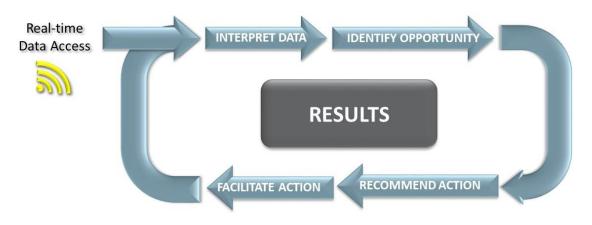

#### What is Performance Assurance?

#### What is Performance Assurance?

- Interpret Data to Assess Critical System Parameters
  - Provide "first layer" diagnosis & troubleshooting

MONTHLY

- Report & Interpret Key Performance Indicators
- Identify Safety/Reliability/Efficiency Opportunities
- Recommend & Facilitate Actions

**QUARTERLY** 

- Facilitate Onsite Team Meeting
- Brainstorm & Discuss New Opportunities
- Update Strategy & Action Plan