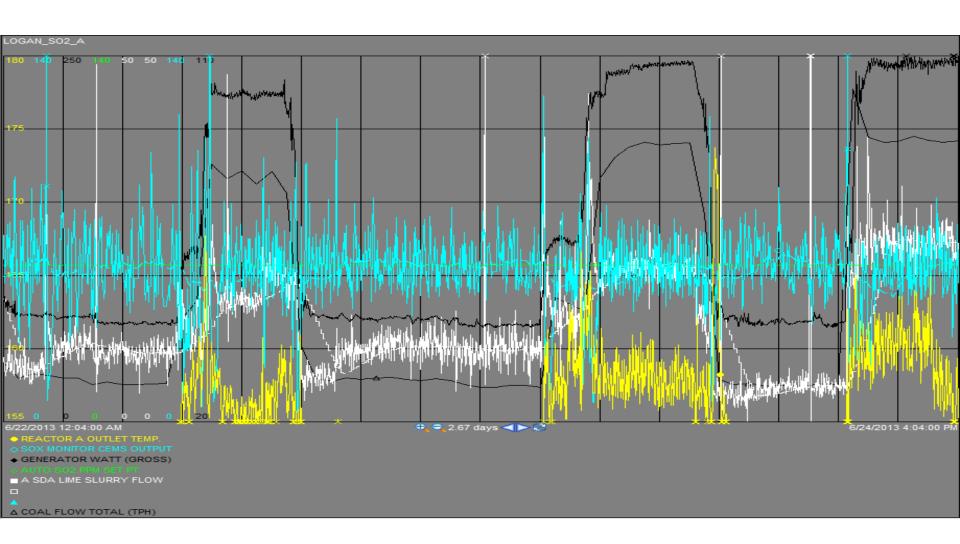

#### What is Performance Assurance?

#### What is Performance Assurance?

- Interpret Data to Assess Critical System Parameters
  - Provide "first layer" diagnosis & troubleshooting

MONTHLY

- Report & Interpret Key Performance Indicators
- Identify Safety/Reliability/Efficiency Opportunities
- Recommend & Facilitate Actions